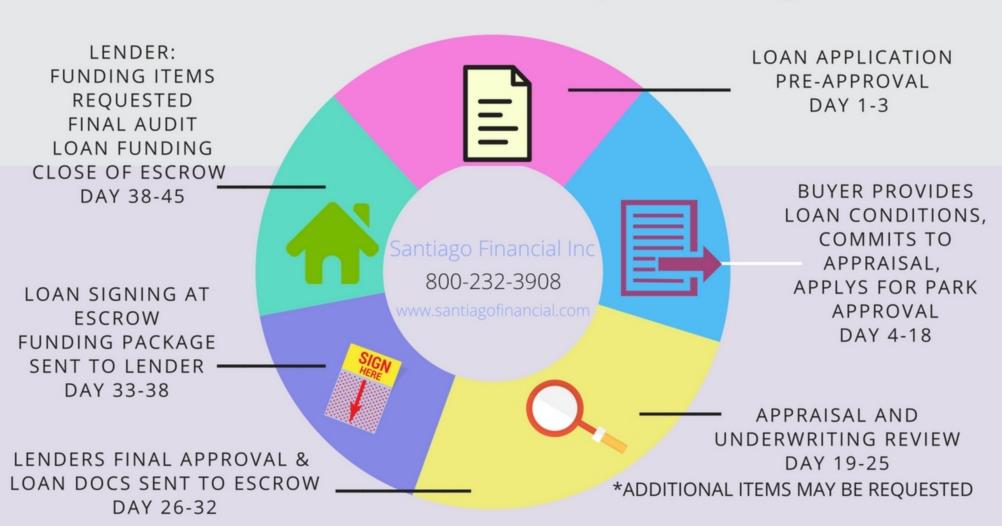

# 'Days to Close' on a Manufactured Home Loan

Estimated Timeline - 45 Days on Average